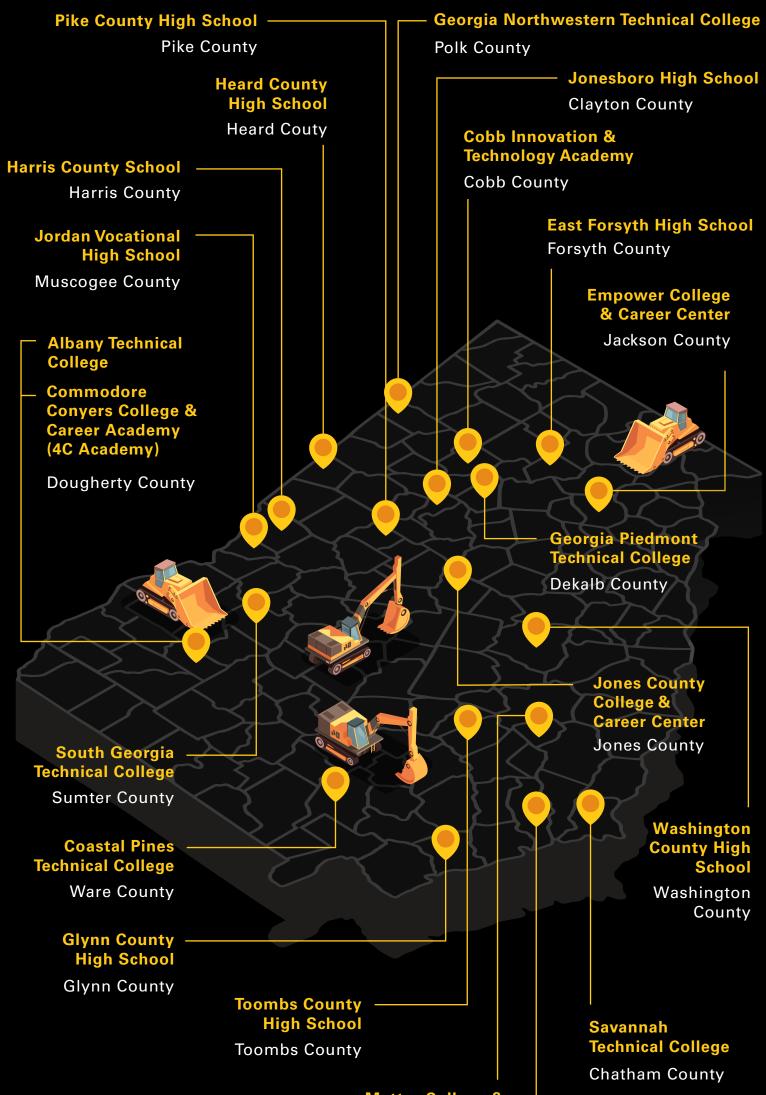

## GEORGIA HEAVY EQUIPMENT OPERATOR TRAINING PATHWAY

## Metter College & Career Academy Candler County

Liberty College & Career Academy Liberty County

## THE GEORGIA HEAVY EQUIPMENT OPERATOR (HEO) SIMULATOR TRAINING PROGRAM

Creates a construction pathway for students in Georgia high schools and career technical centers.

The program includes Industry Fundamentals & Occupational Safety, Intro to Heavy Equipment and Heavy Equipment 1 classes; with NCCER fundamentals, SimScholars<sup>™</sup> Curriculum with assessments, hands-on Cat<sup>®</sup> Simulators Excavator and Dozer training, and practice on a real jobsite.